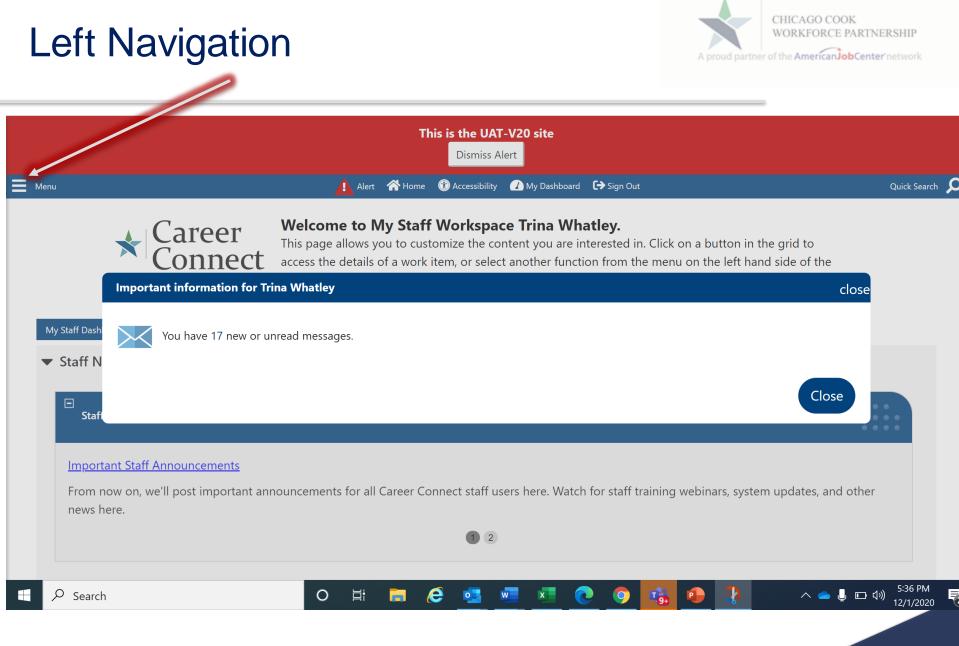

## Left Navigation

| Clo<br>C <b>c→</b> Sign                                                                                                                                                                                                   | alert 🖀 Home 🚯 Accessibility 🙆 My Dashboard 🕞 Sign Out Quick Search 🔎<br>Out |  |
|---------------------------------------------------------------------------------------------------------------------------------------------------------------------------------------------------------------------------|------------------------------------------------------------------------------|--|
| Search menu Q                                                                                                                                                                                                             |                                                                              |  |
| ✓ Quick Assist                                                                                                                                                                                                            | Selection Criteria                                                           |  |
| Enter Search Q                                                                                                                                                                                                            | Report Type                                                                  |  |
| <ul> <li>My Staff Workspace</li> <li>My Staff Dashboard</li> <li>My Staff Dashboard</li> <li>My Staff Resources</li> <li>My Staff Resources</li> <li>My Staff Account</li> <li>My Staff Account</li> </ul>                | Program                                                                      |  |
| Directory of Services<br>Directory of Services                                                                                                                                                                            | Location                                                                     |  |
| <ul> <li>Services for Workforce Staff</li> <li>Manage Individuals</li> <li>Create and assist individual users, add one<br/>case note to multiple users, work with<br/>common intake and WIOA Pre-Applications.</li> </ul> | > Inactive O All                                                             |  |
| Manage Employers<br>Create and assist employers, add one case<br>lavascript void(0) e employers, grant access                                                                                                             | Cook Workforce Partnership                                                   |  |

### Welcome to My Staff Workspace Trina Whatley.

This page allows you to customize the content you are interested in. Click on a button in the grid to access the details of a work item, or select another function from the menu on the left hand side of the screen.