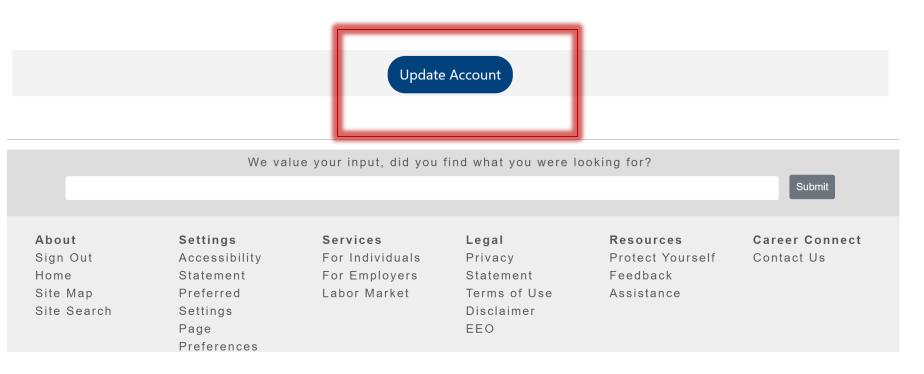

The separate options or groups in the bar are:

- We Value Your Input: An added input field shows at the top of the footer bar below a statement to encourage comments. The field allows any user to submit comments, such as site satisfaction, or suggestions for changes to a page or site. Comments submitted in this field are saved to a comment table for later review.
- About group: These links include Sign Out, Home, Site Map, and Site Search.
- Settings group: These links include Accessibility (a page of accessibility information), Preferred Settings, and Page Preferences.
- Services group: These links include For Individuals, For Employers, and Labor Market, which match the same links in the top menu bar.

#### Don't forget to hit update account button to save changes