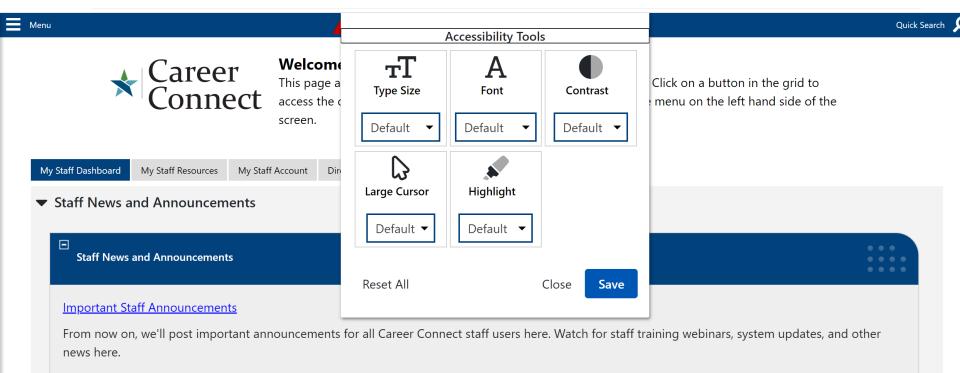

### Welcome to My Staff Workspace Trina Whatley.

This page allows you to customize the content you are interested in. Click on a button in the grid to access the details of a work item, or select another function from the menu on the left hand side of the screen.

Users can toggle through five different types of accessibility settings, while they remain on the current page and see the changes applied to that page:

- **Type Size**: lets users change font size to medium, large, extra-large, or extra, extra-large.
- **Font**: lets users change from the default font to an improved font that is optimized for accessibility issues.
- **Contrast**: lets users choose specific contrast colors as choices for: Dark (white letters on black background), Light (black letters on white background), Yellow (yellow letters on black background), Inverted (inverted letters, background, and colors in buttons and graphic elements).
- Large Cursor: includes selections for Large White Cursor or Large Dark Cursor.
- **Highlight**: lets users choose to highlight links, headers, or links and headers (as shown in the figure below, for highlighting links).