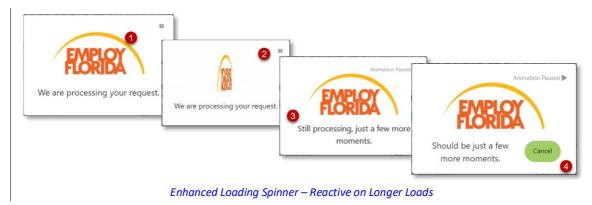

#### The enhanced loading spinners are used throughout Sapphire.

- Site Image The spinner includes the site's custom image (as a rotating image) above the processing message.
- Pause Control A standard Pause control lets you to stop the rotation, if desired. Loading spinners will not rotate again until you undo the pause.
- Reactive for Longer Loads The spinner message adjusts over time if the page requests a longer load.
- Ability to Cancel For an unusually long load, the spinner will include a Cancel button to stop the loading action.